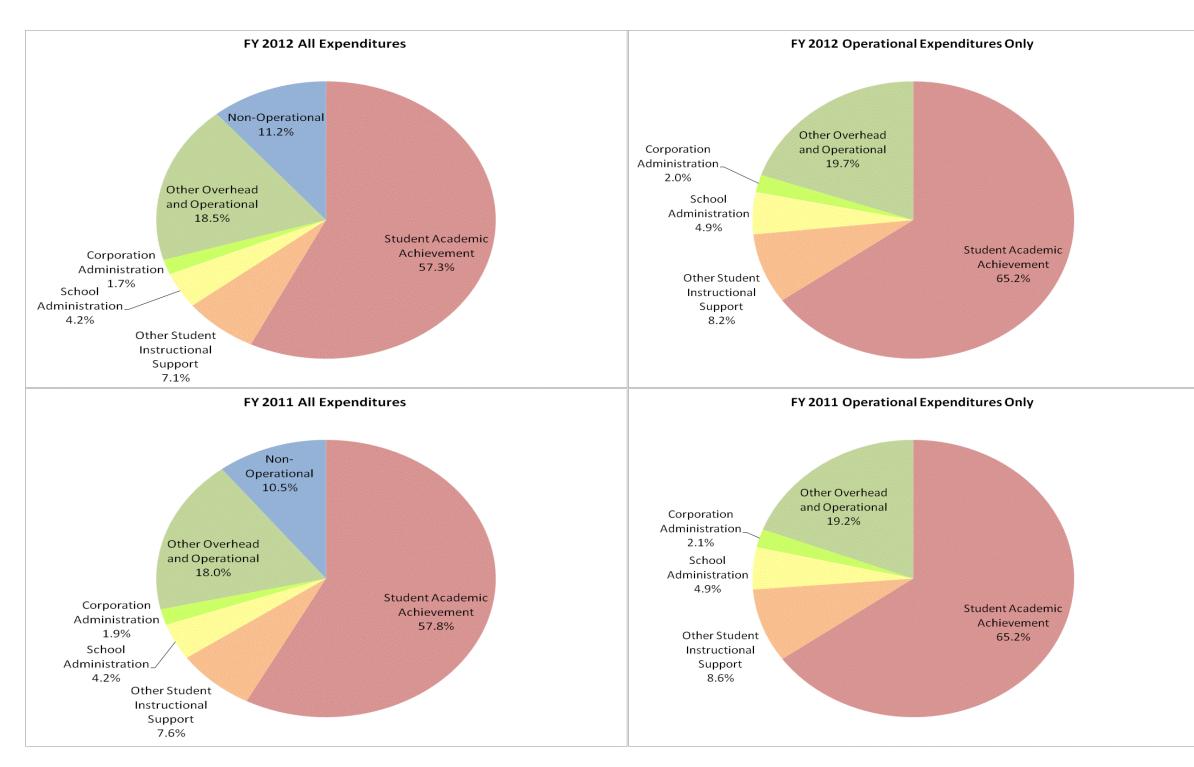

|              | FY06 % of Total FY09 % of To                              |                                                                             | FY09 % of Total                                                                                                                 |                                                                                                                                                        | FY11 % of Total                                                                                                                                                                                             | FY12 % of Total                                                                                                                                                                                                                    |                                                                                                                                                                                                                                                                                         |  |
|--------------|-----------------------------------------------------------|-----------------------------------------------------------------------------|---------------------------------------------------------------------------------------------------------------------------------|--------------------------------------------------------------------------------------------------------------------------------------------------------|-------------------------------------------------------------------------------------------------------------------------------------------------------------------------------------------------------------|------------------------------------------------------------------------------------------------------------------------------------------------------------------------------------------------------------------------------------|-----------------------------------------------------------------------------------------------------------------------------------------------------------------------------------------------------------------------------------------------------------------------------------------|--|
| FY 2006      | Ехр                                                       | FY 2009                                                                     | Ехр                                                                                                                             | FY 2011                                                                                                                                                | Exp                                                                                                                                                                                                         | FY 2012                                                                                                                                                                                                                            | Exp                                                                                                                                                                                                                                                                                     |  |
| \$29,508,018 | 57.0%                                                     | \$32,625,089                                                                | 58.8%                                                                                                                           | \$31,860,185                                                                                                                                           | 57.8%                                                                                                                                                                                                       | \$31,872,091                                                                                                                                                                                                                       | 57.3%                                                                                                                                                                                                                                                                                   |  |
| \$6,002,124  | 11.6%                                                     | \$6,580,453                                                                 | 11.9%                                                                                                                           | \$6,524,525                                                                                                                                            | 11.8%                                                                                                                                                                                                       | \$6,295,952                                                                                                                                                                                                                        | 11.3%                                                                                                                                                                                                                                                                                   |  |
| \$9,388,785  | 18.1%                                                     | \$9,505,962                                                                 | 17.1%                                                                                                                           | \$10,967,377                                                                                                                                           | 19.9%                                                                                                                                                                                                       | \$11,242,608                                                                                                                                                                                                                       | 20.2%                                                                                                                                                                                                                                                                                   |  |
| \$6,899,423  | 13.3%                                                     | \$6,735,941                                                                 | 12.1%                                                                                                                           | \$5,803,461                                                                                                                                            | 10.5%                                                                                                                                                                                                       | \$6,203,456                                                                                                                                                                                                                        | 11.2%                                                                                                                                                                                                                                                                                   |  |
| \$51,798,350 |                                                           | \$55,447,445                                                                |                                                                                                                                 | \$55,155,548                                                                                                                                           |                                                                                                                                                                                                             | \$55,614,106                                                                                                                                                                                                                       |                                                                                                                                                                                                                                                                                         |  |
|              | \$29,508,018<br>\$6,002,124<br>\$9,388,785<br>\$6,899,423 | FY 2006Exp\$29,508,01857.0%\$6,002,12411.6%\$9,388,78518.1%\$6,899,42313.3% | FY 2006ExpFY 2009\$29,508,01857.0%\$32,625,089\$6,002,12411.6%\$6,580,453\$9,388,78518.1%\$9,505,962\$6,899,42313.3%\$6,735,941 | FY 2006ExpFY 2009Exp\$29,508,01857.0%\$32,625,08958.8%\$6,002,12411.6%\$6,580,45311.9%\$9,388,78518.1%\$9,505,96217.1%\$6,899,42313.3%\$6,735,94112.1% | FY 2006ExpFY 2009ExpFY 2011\$29,508,01857.0%\$32,625,08958.8%\$31,860,185\$6,002,12411.6%\$6,580,45311.9%\$6,524,525\$9,388,78518.1%\$9,505,96217.1%\$10,967,377\$6,899,42313.3%\$6,735,94112.1%\$5,803,461 | FY 2006ExpFY 2009ExpFY 2011Exp\$29,508,01857.0%\$32,625,08958.8%\$31,860,18557.8%\$6,002,12411.6%\$6,580,45311.9%\$6,524,52511.8%\$9,388,78518.1%\$9,505,96217.1%\$10,967,37719.9%\$6,899,42313.3%\$6,735,94112.1%\$5,803,46110.5% | FY 2006ExpFY 2009ExpFY 2011ExpFY 2012\$29,508,01857.0%\$32,625,08958.8%\$31,860,18557.8%\$31,872,091\$6,002,12411.6%\$6,580,45311.9%\$6,524,52511.8%\$6,295,952\$9,388,78518.1%\$9,505,96217.1%\$10,967,37719.9%\$11,242,608\$6,899,42313.3%\$6,735,94112.1%\$5,803,46110.5%\$6,203,456 |  |